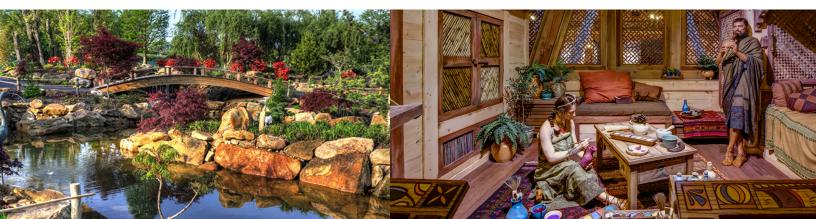

**ARK Encounter** Prepare to be blown away as you explore the life-sized reconstruction of Noah's Ark, built according to dimensions in the Bible (510' long, 85' wide, 51' tall). The Ark is a jaw-dropping structure located in Williamstown, KY. The towering Ark, the magnificent exhibits inside it, plus the friendly animals in the zoo brings the pages of the Bible to life as never before. **The Creation Museum** State-of-the-art 75,000 sq. ft. museum presenting Biblical history to engage the senses and stimulate the imagination. Throughout, see life-size dinosaurs, animatronics, and stunning displays including

a Stargazers Room Planetarium, Special Effects Theater, Botanical Gardens, petting zoo, and even camel rides. **American Sign Museum** Explore the history of American signage. Signs from the 1800s are hand painted and gold leafed. Milk glass letters illuminate the electric age, and neon in a rainbow of colors lead the way to post-war plastics. History comes together on Main Street for the re-created street scape you have to see to believe. **Riverboat Cruise** Unwind during a 1.5-hour cruise on the Ohio River. The captain will entertain with stories of the history of Cincinnati.