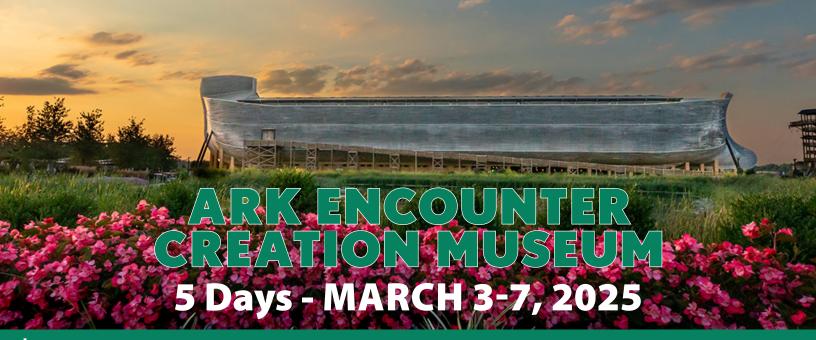

**ARK Encounter** Prepare to be blown away as you explore the life-sized reconstruction of Noah's Ark, built according to dimensions in the Bible (510' long, 85' wide, 51' tall). The Ark is a jaw-dropping structure located in Williamstown, KY. The towering Ark, the magnificent exhibits inside it, plus the friendly animals in the zoo brings the pages of the Bible to life as never before. **The Creation Museum** State-of-the-art 75,000 sq. ft. museum presenting Biblical history to engage the senses and stimulate the imagination. Throughout, see life-size dinosaurs, animatronics, and stunning displays including