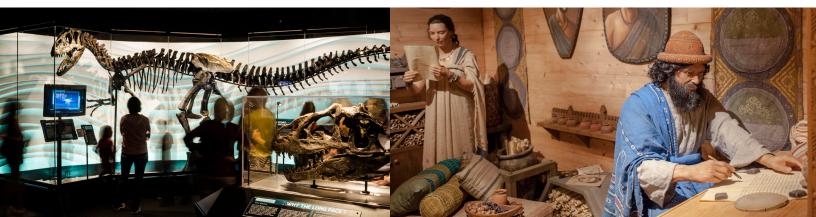

**ARK Encounter** Prepare to be blown away as you explore the life-sized reconstruction of Noah's Ark, built according to dimensions in the Bible (510' long, 85' wide, 51' tall). The Ark is a jaw-dropping structure located in Williamstown, KY. The towering Ark, the magnificent exhibits inside it, plus the friendly animals in the zoo brings the pages of the Bible to life as never before. **The Creation Museum** State-of-the-art 75,000 sq. ft. museum presenting Biblical history to engage the senses and stimulate the imagination. Throughout, see life-size dinosaurs, animatronics, and stunning displays including