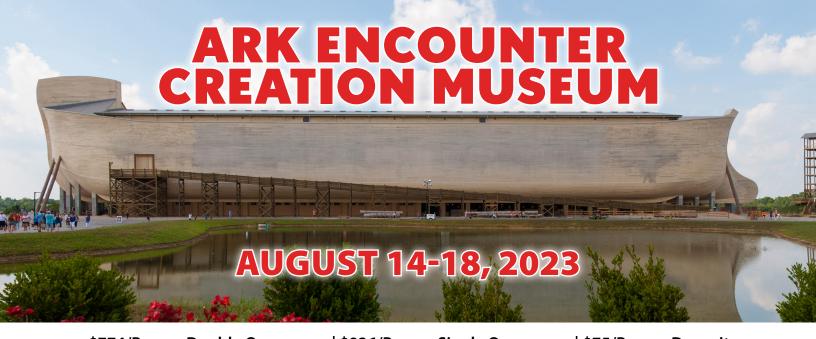

**ARK Encounter** Prepare to be blow away as you explore the life-sized reconstruction of Noah's Ark, built according to dimensions in the Bible (510' long, 85' wide, 51' tall). The Ark is a jaw-dropping structure located in Williamstown, KY. The towering Ark, the magnificent exhibits inside it, plus the friendly animals in the zoo bring the pages of the Bible to life as never before.