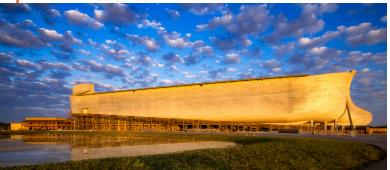

ARK Encounter

Prepare to be blown away as you explore the lifesized reconstruction of Noah's Ark, built according to dimensions in the Bible (510' long, 85' wide, 51' tall). The Ark is a jaw-dropping structure located in Williamstown, KY. The towering Ark, the magnificent exhibits inside it, plus the friendly animals in the zoo brings the pages of the Bible to life as never before.