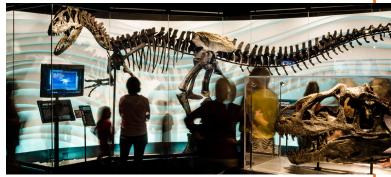

## The Creation Museum

A state-of-the-art 75,000- square-foot museum presenting Biblical history to engage the senses and stimulate the imagination. Throughout, see lifesize dinosaurs, animatronics, and stunning displays including a Stargazers Room Planetarium, Special Effects Theater, Botanical Gardens, petting zoo, and even camel rides.